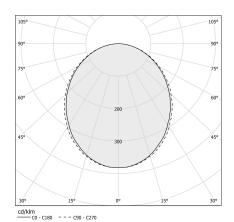

| 43.3%                    |
| WEIGHT                     | 3,38 Kg                  |
| PROTECTION DEGREE          | IP40                     |
| COLOUR TOLLERANCES         | SDCM 3                   |
| GLOW WIRE TEST PERFORMANCE | 850°                     |
| PACKING DIMENSIONS         | 12,0 x 202,0 x 106,0 cm  |
|                            |                          |



Ceiling or wall lighting fixture for interiors, with direct light emission. Bended extruded aluminium structure in white, black or mat brass polyacrylic paint.

Extruded polycarbonate diffuser with opaline finish. Galvanized sheet metal end caps in polyacrylic paint.

Turned brass ceiling-fastening spacers in polyacrylic paint.







### Technical drawing



### **Application**



#### Polar diagram