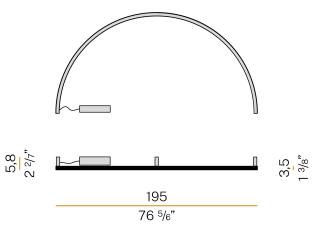

### Technical drawing

#### Data sheet

| CODE                       | P23201.180.0402          |
|----------------------------|--------------------------|
| SYSTEM POWER CONSUMPTION   | 55W                      |
| EFFICACY                   | 53.91lm/W                |
| LIGHT SOURCE               | LED                      |
| LIGHT SOURCE LIFETIME      | L80 (B20) 80.000h        |
| COLOUR TEMPERATURE         | 3000K Ra>90              |
| LIGHT DISTRIBUTION         | diffused                 |
| POWER SUPPLY               | 220-240V AC              |
| FREQUENCY                  | 50/60Hz                  |
| ELECTRICAL CONFIGURATION   | dimmable (DALI/Push DIM) |
| DRIVER                     | integrated included      |
| NOMINAL LUMINOUS FLUX      | 6840lm                   |
| LUMEN OUTPUT               | 2965lm                   |
| EFFICIENCY                 | 43.3%                    |
| WEIGHT                     | 3,38 Kg                  |
| PROTECTION DEGREE          | IP40                     |
| COLOUR TOLLERANCES         | SDCM 3                   |
| GLOW WIRE TEST PERFORMANCE | 850°                     |
| PACKING DIMENSIONS         | 12,0 x 202,0 x 106,0 cm  |
|                            |                          |