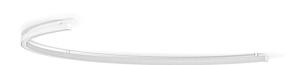

Ceiling or wall lighting fixture for interiors, with direct light emission. Bended extruded aluminium structure in white, black or mat brass polyacrylic paint.

Extruded polycarbonate diffuser with opaline finish. Galvanized sheet metal end caps in polyacrylic paint.

Turned brass ceiling-fastening spacers in polyacrylic paint.

### Technical drawing