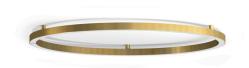

Ceiling or wall lighting fixture for interiors, with direct light emission. Bended extruded aluminium structure in white, black or mat brass polyacrylic paint. Extruded polycarbonate diffuser with opaline finish.

Turned brass ceiling-fastening spacers in polyacrylic paint.

### Technical drawing