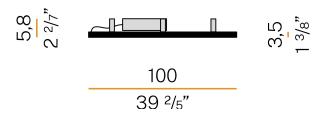

840lm                   |
| LUMEN OUTPUT               | 2965lm                   |
| EFFICIENCY                 | 43.3%                    |
| WEIGHT                     | 3,29 Kg                  |
| PROTECTION DEGREE          | IP40                     |
| COLOUR TOLLERANCES         | SDCM 3                   |
| GLOW WIRE TEST PERFORMANCE | 850°                     |
| PACKING DIMENSIONS         | 108,0 x 108,0 x 13,0 cm  |
|                            |                          |



Ceiling or wall lighting fixture for interiors, with direct light emission. Bended extruded aluminium structure in white, black or mat brass polyacrylic paint. Extruded polycarbonate diffuser with opaline finish.

Turned brass ceiling-fastening spacers in polyacrylic paint.







### Technical drawing





### **Application**



#### Polar diagram