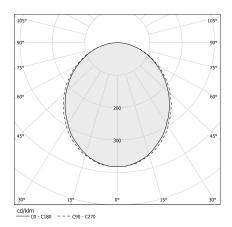

| 2965lm                   |
| EFFICIENCY                 | 43.3%                    |
| WEIGHT                     | 3,29 Kg                  |
| PROTECTION DEGREE          | IP40                     |
| COLOUR TOLLERANCES         | SDCM 3                   |
| GLOW WIRE TEST PERFORMANCE | 850°                     |
| PACKING DIMENSIONS         | 108,0 x 108,0 x 13,0 cm  |
|                            |                          |



Ceiling or wall lighting fixture for interiors, with direct light emission. Bended extruded aluminium structure in white, black or mat brass polyacrylic paint. Extruded polycarbonate diffuser with opaline finish.

Turned brass ceiling-fastening spacers in polyacrylic paint.







### Technical drawing





### **Application**



#### Polar diagram