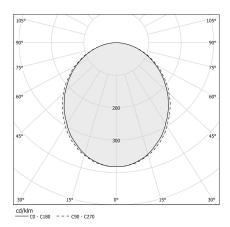

| 2965lm                   |
| EFFICIENCY                 | 43.3%                    |
| WEIGHT                     | 3,29 Kg                  |
| PROTECTION DEGREE          | IP40                     |
| COLOUR TOLLERANCES         | SDCM 3                   |
| GLOW WIRE TEST PERFORMANCE | 850°                     |
| PACKING DIMENSIONS         | 108,0 x 108,0 x 13,0 cm  |
|                            |                          |



Ceiling or wall lighting fixture for interiors, with direct light emission. Bended extruded aluminium structure in white, black or mat brass polyacrylic paint. Extruded polycarbonate diffuser with opaline finish.

Turned brass ceiling-fastening spacers in polyacrylic paint.







### Technical drawing



### **Application**



#### Polar diagram