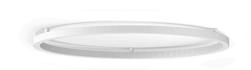

IBUTION         | diffused                 |
| POWER SUPPLY               | 220-240V AC              |
| FREQUENCY                  | 50/60Hz                  |
| ELECTRICAL CONFIGURATION   | dimmable (DALI/Push DIM) |
| DRIVER                     | integrated included      |
| NOMINAL LUMINOUS FLUX      | 6840lm                   |
| LUMEN OUTPUT               | 2965lm                   |
| EFFICIENCY                 | 43.3%                    |
| WEIGHT                     | 3,29 Kg                  |
| PROTECTION DEGREE          | IP40                     |
| COLOUR TOLLERANCES         | SDCM 3                   |
| GLOW WIRE TEST PERFORMANCE | 850°                     |
| PACKING DIMENSIONS         | 108,0 x 108,0 x 13,0 cm  |
|                            |                          |



Ceiling or wall lighting fixture for interiors, with direct light emission. Bended extruded aluminium structure in white, black or mat brass polyacrylic paint. Extruded polycarbonate diffuser with opaline finish.

Turned brass ceiling-fastening spacers in polyacrylic paint.







### Technical drawing



### **Application**



#### Polar diagram