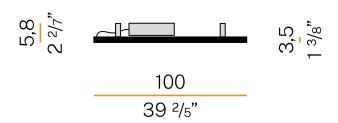

| 1483lm                   |
| EFFICIENCY                 | 43.4%                    |
| WEIGHT                     | 1,99 Kg                  |
| PROTECTION DEGREE          | IP40                     |
| COLOUR TOLLERANCES         | SDCM 3                   |
| GLOW WIRE TEST PERFORMANCE | 850°                     |
| PACKING DIMENSIONS         | 13,0 x 108,0 x 57,0 cm   |
|                            |                          |



Ceiling or wall lighting fixture for interiors, with direct light emission. Bended extruded aluminium structure in white, black or mat brass polyacrylic paint. Extruded polycarbonate diffuser with opaline finish.

Galvanized sheet metal end caps in polyacrylic paint.

Turned brass ceiling-fastening spacers in polyacrylic paint.







# Technical drawing





# **Application**



### Polar diagram