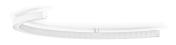

Ceiling or wall lighting fixture for interiors, with direct light emission. Bended extruded aluminium structure in white, black or mat brass polyacrylic paint. Extruded polycarbonate diffuser with opaline finish.

Galvanized sheet metal end caps in polyacrylic paint.

Turned brass ceiling-fastening spacers in polyacrylic paint.

# Technical drawing