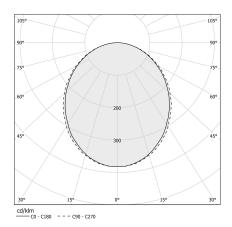

Y                 | 43.4%                    |
| WEIGHT                     | 1,99 Kg                  |
| PROTECTION DEGREE          | IP40                     |
| COLOUR TOLLERANCES         | SDCM 3                   |
| GLOW WIRE TEST PERFORMANCE | 850°                     |
| PACKING DIMENSIONS         | 13,0 x 108,0 x 57,0 cm   |
|                            |                          |



Ceiling or wall lighting fixture for interiors, with direct light emission. Bended extruded aluminium structure in white, black or mat brass polyacrylic paint. Extruded polycarbonate diffuser with opaline finish.

Galvanized sheet metal end caps in polyacrylic paint.

Turned brass ceiling-fastening spacers in polyacrylic paint.







# Technical drawing





# **Application**



### Polar diagram