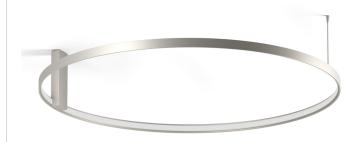

Ceiling or wall lighting fixture for interiors, with direct and indirect light emission. Pickled sheet metal ceiling or wall bracket in polyacrylic paint.

Pickled sheet metal wall plate in polyacrylic paint.

Bended extruded aluminium structure in white, black, bronze, mat brass or titanium polyacrylic paint.

Extruded polycarbonate diffuser with opaline finish.