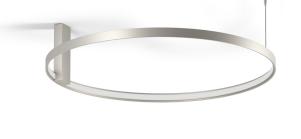

Ceiling or wall lighting fixture for interiors, with direct and indirect light emission. Pickled sheet metal ceiling or wall bracket in polyacrylic paint. Pickled sheet metal wall plate in polyacrylic paint. Bended extruded aluminium structure in white, black, bronze, mat brass or titanium polyacrylic paint.

Extruded polycarbonate diffuser with opaline finish.

#### **Technical drawing**

Application

titanium