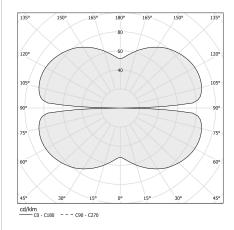

|
| 220-240V AC              |
| 50/60Hz                  |
| dimmable (DALI/Push DIM) |
| integrated included      |
| 4252lm                   |
| 3059lm                   |
| 71.9%                    |
| 1,80 Kg                  |
| IP20                     |
| SDCM 3                   |
| 83,0 x 83,0 x 10,0 cm    |
|                          |



Ceiling or wall lighting fixture for interiors, with direct and indirect light emission. Pickled sheet metal ceiling or wall bracket in polyacrylic paint. Pickled sheet metal wall plate in polyacrylic paint. Bended extruded aluminium structure in white, black, bronze, mat brass or titanium polyacrylic paint.

Extruded polycarbonate diffuser with opaline finish.



#### **Technical drawing**



Application

titanium

### Polar diagram