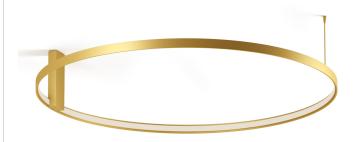

Ceiling or wall lighting fixture for interiors, with direct and indirect light emission. Pickled sheet metal ceiling or wall bracket in polyacrylic paint.

Pickled sheet metal wall plate in polyacrylic paint.

Bended extruded aluminium structure in white, black, bronze, mat brass or titanium polyacrylic paint.

Extruded polycarbonate diffuser with opaline finish.