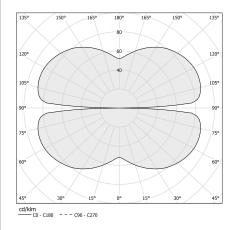

|
| LUMEN OUTPUT             | 2039lm                   |
| EFFICIENCY               | 71.9%                    |
| WEIGHT                   | 1,41 Kg                  |
| PROTECTION DEGREE        | IP20                     |
| COLOUR TOLLERANCES       | SDCM 3                   |
| PACKING DIMENSIONS       | 58,0 x 58,0 x 10,0 cm    |



Ceiling or wall lighting fixture for interiors, with direct and indirect light emission. Pickled sheet metal ceiling or wall bracket in polyacrylic paint. Pickled sheet metal wall plate in polyacrylic paint. Bended extruded aluminium structure in white, black, bronze, mat brass or titanium polyacrylic paint.

Extruded polycarbonate diffuser with opaline finish.



#### **Technical drawing**



Application

mat brass

### Polar diagram