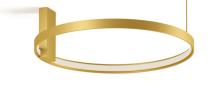

Ceiling or wall lighting fixture for interiors, with direct and indirect light emission. Pickled sheet metal ceiling or wall bracket in polyacrylic paint. Pickled sheet metal wall plate in polyacrylic paint. Bended extruded aluminium structure in white, black, bronze, mat brass or titanium polyacrylic paint.

Extruded polycarbonate diffuser with opaline finish.

#### **Technical drawing**

Application

mat brass