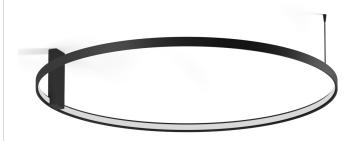

.000h        |
| COLOUR TEMPERATURE       | 2700K Ra>90              |
| LIGHT DISTRIBUTION       | diffused                 |
| POWER SUPPLY             | 220-240V AC              |
| FREQUENCY                | 50/60Hz                  |
| ELECTRICAL CONFIGURATION | dimmable (DALI/Push DIM) |
| DRIVER                   | integrated included      |
| NOMINAL LUMINOUS FLUX    | 4792lm                   |
| LUMEN OUTPUT             | 4079lm                   |
| EFFICIENCY               | 85.1%                    |
| WEIGHT                   | 2,06 Kg                  |
| PROTECTION DEGREE        | IP20                     |
| COLOUR TOLLERANCES       | SDCM 3                   |
| PACKING DIMENSIONS       | 107,0 x 107,0 x 11,0 cm  |
|                          |                          |



Ceiling or wall lighting fixture for interiors, with direct and indirect light emission. Pickled sheet metal ceiling or wall bracket in polyacrylic paint.

Pickled sheet metal wall plate in polyacrylic paint.

Bended extruded aluminium structure in white, black, bronze, mat brass or titanium polyacrylic paint.

Extruded polycarbonate diffuser with opaline finish.







## **Technical drawing**

### **Application**



#### Polar diagram