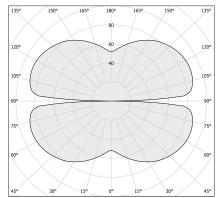

|
| EFFICIENCY               | 85.1%                    |
| WEIGHT                   | 2,06 Kg                  |
| PROTECTION DEGREE        | IP20                     |
| COLOUR TOLLERANCES       | SDCM 3                   |
| PACKING DIMENSIONS       | 107,0 x 107,0 x 11,0 cm  |
|                          |                          |



Ceiling or wall lighting fixture for interiors, with direct and indirect light emission. Pickled sheet metal ceiling or wall bracket in polyacrylic paint.

Pickled sheet metal wall plate in polyacrylic paint.

Bended extruded aluminium structure in white, black, bronze, mat brass or titanium polyacrylic paint.

Extruded polycarbonate diffuser with opaline finish.







## **Technical drawing**

### **Application**



#### Polar diagram