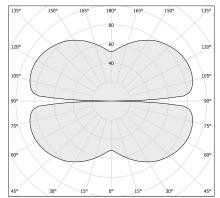

|
| EFFICIENCY               | 71.9%                    |
| WEIGHT                   | 2,06 Kg                  |
| PROTECTION DEGREE        | IP20                     |
| COLOUR TOLLERANCES       | SDCM 3                   |
| PACKING DIMENSIONS       | 107,0 x 107,0 x 11,0 cm  |
|                          |                          |



Ceiling or wall lighting fixture for interiors, with direct and indirect light emission. Pickled sheet metal ceiling or wall bracket in polyacrylic paint.

Pickled sheet metal wall plate in polyacrylic paint.

Bended extruded aluminium structure in white, black, bronze, mat brass or titanium polyacrylic paint.

Extruded polycarbonate diffuser with opaline finish.







## **Technical drawing**

### **Application**



#### Polar diagram