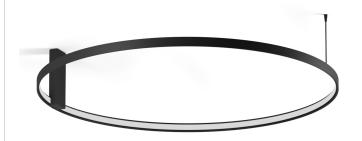

.000h        |
| COLOUR TEMPERATURE       | 3000K Ra>90              |
| LIGHT DISTRIBUTION       | diffused                 |
| POWER SUPPLY             | 220-240V AC              |
| FREQUENCY                | 50/60Hz                  |
| ELECTRICAL CONFIGURATION | dimmable (DALI/Push DIM) |
| DRIVER                   | integrated included      |
| NOMINAL LUMINOUS FLUX    | 5670lm                   |
| LUMEN OUTPUT             | 4079lm                   |
| EFFICIENCY               | 71.9%                    |
| WEIGHT                   | 2,06 Kg                  |
| PROTECTION DEGREE        | IP20                     |
| COLOUR TOLLERANCES       | SDCM 3                   |
| PACKING DIMENSIONS       | 107,0 x 107,0 x 11,0 cm  |
|                          |                          |



Ceiling or wall lighting fixture for interiors, with direct and indirect light emission. Pickled sheet metal ceiling or wall bracket in polyacrylic paint.

Pickled sheet metal wall plate in polyacrylic paint.

Bended extruded aluminium structure in white, black, bronze, mat brass or titanium polyacrylic paint.

Extruded polycarbonate diffuser with opaline finish.







## **Technical drawing**

### **Application**



#### Polar diagram