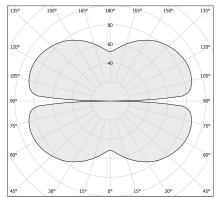

|
| EFFICIENCY               | 71.9%                    |
| WEIGHT                   | 1,80 Kg                  |
| PROTECTION DEGREE        | IP20                     |
| COLOUR TOLLERANCES       | SDCM 3                   |
| PACKING DIMENSIONS       | 83,0 x 83,0 x 10,0 cm    |
|                          |                          |



Ceiling or wall lighting fixture for interiors, with direct and indirect light emission. Pickled sheet metal ceiling or wall bracket in polyacrylic paint.

Pickled sheet metal wall plate in polyacrylic paint.

Bended extruded aluminium structure in white, black, bronze, mat brass or titanium polyacrylic paint.

Extruded polycarbonate diffuser with opaline finish.







#### **Technical drawing**

### **Application**



#### Polar diagram