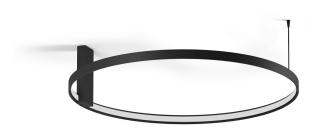

.000h        |
| COLOUR TEMPERATURE       | 3000K Ra>90              |
| LIGHT DISTRIBUTION       | diffused                 |
| POWER SUPPLY             | 220-240V AC              |
| FREQUENCY                | 50/60Hz                  |
| ELECTRICAL CONFIGURATION | dimmable (DALI/Push DIM) |
| DRIVER                   | integrated included      |
| NOMINAL LUMINOUS FLUX    | 4252lm                   |
| LUMEN OUTPUT             | 3059lm                   |
| EFFICIENCY               | 71.9%                    |
| WEIGHT                   | 1,80 Kg                  |
| PROTECTION DEGREE        | IP20                     |
| COLOUR TOLLERANCES       | SDCM 3                   |
| PACKING DIMENSIONS       | 83,0 x 83,0 x 10,0 cm    |
|                          |                          |



Ceiling or wall lighting fixture for interiors, with direct and indirect light emission. Pickled sheet metal ceiling or wall bracket in polyacrylic paint.

Pickled sheet metal wall plate in polyacrylic paint.

Bended extruded aluminium structure in white, black, bronze, mat brass or titanium polyacrylic paint.

Extruded polycarbonate diffuser with opaline finish.







#### **Technical drawing**

### **Application**



#### Polar diagram