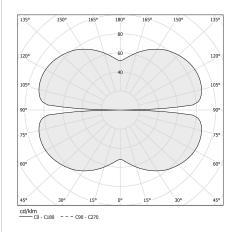

|
| LIGHT DISTRIBUTION       | diffused                 |
| POWER SUPPLY             | 220-240V AC              |
| FREQUENCY                | 50/60Hz                  |
| ELECTRICAL CONFIGURATION | dimmable (DALI/Push DIM) |
| DRIVER                   | integrated included      |
| NOMINAL LUMINOUS FLUX    | 5670lm                   |
| LUMEN OUTPUT             | 4079lm                   |
| EFFICIENCY               | 71.9%                    |
| WEIGHT                   | 2,06 Kg                  |
| PROTECTION DEGREE        | IP20                     |
| COLOUR TOLLERANCES       | SDCM 3                   |
| PACKING DIMENSIONS       | 107,0 x 107,0 x 11,0 cm  |
|                          |                          |



### Technical drawing

#### Polar diagram

Application





white