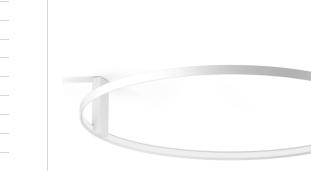

2.06 Kg

SDCM 3

107,0 x 107,0 x 11,0 cm

IP20

54W

LED

75.54lm/W

Ceiling or wall lighting fixture for interiors, with direct and indirect light emission. Pickled sheet metal ceiling or wall bracket in polyacrylic paint. Pickled sheet metal wall plate in polyacrylic paint. Bended extruded aluminium structure in white, black, bronze, mat brass or titanium polyacrylic paint.

Extruded polycarbonate diffuser with opaline finish.