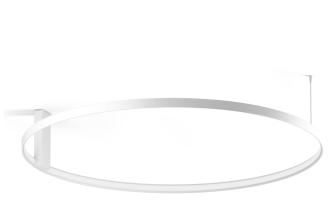

2.06 Kg

SDCM 3

107,0 x 107,0 x 11,0 cm

IP20

54W

LED

75.54lm/W

Ceiling or wall lighting fixture for interiors, with direct and indirect light emission. Pickled sheet metal ceiling or wall bracket in polyacrylic paint. Pickled sheet metal wall plate in polyacrylic paint. Bended extruded aluminium structure in white, black, bronze, mat brass or titanium polyacrylic paint.

Extruded polycarbonate diffuser with opaline finish.