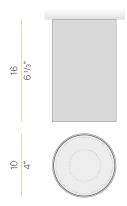

|
| NOMINAL LUMINOUS FLUX    | 2036lm                   |
| LUMEN OUTPUT             | 1875lm                   |
| EFFICIENCY               | 92.1%                    |
| WEIGHT                   | 0,80 Kg                  |
| PROTECTION DEGREE        | IP40                     |
| COLOUR TOLLERANCES       | SDCM 3                   |
| PACKING DIMENSIONS       | 12,5 x 12,5 x 19,0 cm    |
|                          |                          |



textured olive green



Ceiling lighting fixture for interiors, with direct light emission. Extruded and milled aluminium structure, with polyacrylic paint finish in white, black, bronze, mat brass, textured olive green or textured natural terracotta. Lens holder not included, to be purchased separately.

# CE ERE 🗵

#### Technical drawing



Polar diagram