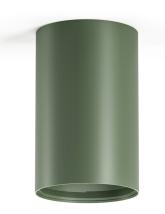

textured olive green

Ceiling lighting fixture for interiors, with direct light emission. Extruded and milled aluminium structure, with polyacrylic paint finish in white, black, bronze, mat brass, textured olive green or textured natural terracotta. Lens holder not included, to be purchased separately.