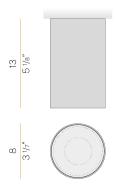

### Technical drawing

#### Data sheet

| CODE                     | P12717.008.0502          |
|--------------------------|--------------------------|
| SYSTEM POWER CONSUMPTION | 10,7W                    |
| EFFICACY                 | 113.4lm/W                |
| LIGHT SOURCE             | LED                      |
| LIGHT SOURCE LIFETIME    | L90 (B10) 50.000h        |
| COLOUR TEMPERATURE       | 2700K Ra>90              |
| LIGHT DISTRIBUTION       | diffused                 |
| POWER SUPPLY             | 220-240V AC              |
| FREQUENCY                | 50/60Hz                  |
| ELECTRICAL CONFIGURATION | dimmable (DALI/Push DIM) |
| DRIVER                   | integrated included      |
| NOMINAL LUMINOUS FLUX    | 1328lm                   |
| LUMEN OUTPUT             | 1134lm                   |
| EFFICIENCY               | 85.4%                    |
| WEIGHT                   | 0,60 Kg                  |
| PROTECTION DEGREE        | IP40                     |
| COLOUR TOLLERANCES       | SDCM 3                   |
| PACKING DIMENSIONS       | 10,5 x 10,5 x 16,0 cm    |
|                          |                          |