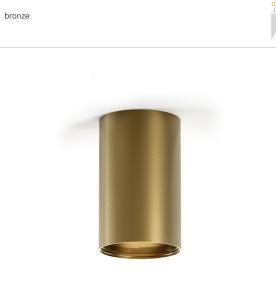

Ceiling lighting fixture for interiors, with direct light emission. Extruded and milled aluminium structure, with polyacrylic paint finish in white, black, bronze, mat brass, textured olive green or textured natural terracotta. Lens holder not included, to be purchased separately.