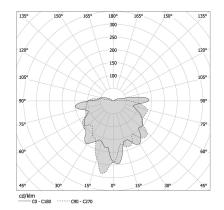

-OFF                |
| DRIVER                   | integrated included   |
| LUMEN OUTPUT             | 167lm                 |
| WEIGHT                   | 0,42 Kg               |
| PROTECTION DEGREE        | IP20                  |
| COLOUR TOLLERANCES       | SDCM 3                |
| PACKING DIMENSIONS       | 12,0 x 24,0 x 13,0 cm |
|                          |                       |



Lighting fixture for ceiling or wall installation for interiors, with direct light emission. Ceiling plate in pickled sheet metal in champagne polyacrylic paint.

Diffuser in blown glass with bronze colour.

Turned aluminium closing disk in champagne polyacrylic paint.

Equipped with 0,2m (7,9") long power cable.







### Technical drawing

Ø13,2 Ø5 1/5"



### **Application**



### Polar diagram