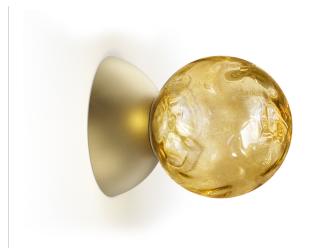

Lighting fixture for ceiling or wall installation for interiors, with direct light emission. Ceiling plate in pickled sheet metal in champagne polyacrylic paint.

Diffuser in blown glass with bronze colour.

Turned aluminium closing disk in champagne polyacrylic paint.

Equipped with 0,2m (7,9") long power cable.