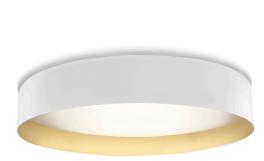

Ceiling or wall lighting fixture for interiors, with direct light emission. Turned aluminium structure in mat black and gold or white and gold polyacrylic paint. Pickled sheet metal wiring support plate in polyacrylic paint. Moulded polycarbonate micro-prismatic diffuser.

### Application

white/gold