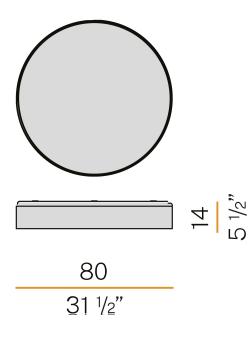

| integrated included      |
| NOMINAL LUMINOUS FLUX    | 8857lm                   |
| LUMEN OUTPUT             | 6743lm                   |
| EFFICIENCY               | 76.1%                    |
| GLARE RATING             | UGR < 19                 |
| WEIGHT                   | 10,07 Kg                 |
| PROTECTION DEGREE        | IP20                     |
| COLOUR TOLLERANCES       | SDCM <3                  |
| PACKING DIMENSIONS       | 18,0 x 90,0 x 90,0 cm    |



Ceiling or wall lighting fixture for interiors, with direct light emission. Turned aluminium structure in mat black and gold or white and gold polyacrylic paint. Pickled sheet metal wiring support plate in polyacrylic paint. Moulded polycarbonate micro-prismatic diffuser.

# CE ERE 🗵

### **Technical drawing**



### Application

white/gold



#### Polar diagram



cd/klm \_\_\_\_\_C0 - C180 - - - C90 - C270