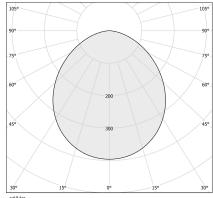

S FLUX    | 8857lm                   |
| LUMEN OUTPUT             | 6743lm                   |
| EFFICIENCY               | 76.1%                    |
| GLARE RATING             | UGR < 19                 |
| WEIGHT                   | 10,07 Kg                 |
| PROTECTION DEGREE        | IP20                     |
| COLOUR TOLLERANCES       | SDCM <3                  |
| PACKING DIMENSIONS       | 18,0 x 90,0 x 90,0 cm    |



Ceiling or wall lighting fixture for interiors, with direct light emission. Turned aluminium structure in mat black and gold or white and gold polyacrylic paint. Pickled sheet metal wiring support plate in polyacrylic paint. Moulded polycarbonate micro-prismatic diffuser.

# CE ERE 🗵

### **Technical drawing**



### Application

white/gold



#### Polar diagram



cd/klm \_\_\_\_\_C0 - C180 - - - C90 - C270