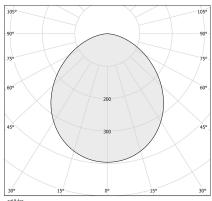

77lm                   |
| EFFICIENCY               | 60.5%                    |
| GLARE RATING             | UGR < 19                 |
| WEIGHT                   | 5,22 Kg                  |
| PROTECTION DEGREE        | IP20                     |
| COLOUR TOLLERANCES       | SDCM <3                  |
| PACKING DIMENSIONS       | 58,0 x 58,0 x 14,0 cm    |
|                          |                          |



Ceiling or wall lighting fixture for interiors, with direct light emission.  $Turned\ aluminium\ structure\ in\ mat\ black\ and\ gold\ or\ white\ and\ gold\ polyacrylic\ paint.$ Pickled sheet metal wiring support plate in polyacrylic paint.  $\ \, \text{Moulded polycarbonate micro-prismatic diffuser}.$ 







### Technical drawing



### **Application**



#### Polar diagram