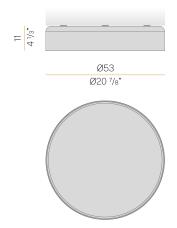

|
| LUMEN OUTPUT             | 1877lm                   |
| EFFICIENCY               | 60.5%                    |
| GLARE RATING             | UGR < 19                 |
| WEIGHT                   | 5,22 Kg                  |
| PROTECTION DEGREE        | IP20                     |
| COLOUR TOLLERANCES       | SDCM <3                  |
| PACKING DIMENSIONS       | 58,0 x 58,0 x 14,0 cm    |
|                          |                          |



Ceiling or wall lighting fixture for interiors, with direct light emission.  $Turned\ aluminium\ structure\ in\ mat\ black\ and\ gold\ or\ white\ and\ gold\ polyacrylic\ paint.$ Pickled sheet metal wiring support plate in polyacrylic paint.  $\ \, \text{Moulded polycarbonate micro-prismatic diffuser}.$ 







### Technical drawing



### **Application**



#### Polar diagram