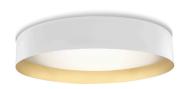

Ceiling or wall lighting fixture for interiors, with direct light emission.  $Turned\ aluminium\ structure\ in\ mat\ black\ and\ gold\ or\ white\ and\ gold\ polyacrylic\ paint.$ Pickled sheet metal wiring support plate in polyacrylic paint.  $\ \, \text{Moulded polycarbonate micro-prismatic diffuser}.$ 