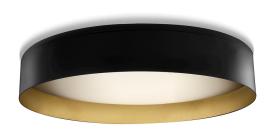

## Ginevra

220-240V AC dimmable (DALI/Push DIM)

P09280.080.0402

Ceiling or wall lighting fixture for interiors, with direct light emission.  $Turned\ aluminium\ structure\ in\ mat\ black\ and\ gold\ or\ white\ and\ gold\ polyacrylic\ paint.$ Pickled sheet metal wiring support plate in polyacrylic paint.  $\ \, \text{Moulded polycarbonate micro-prismatic diffuser}.$ 