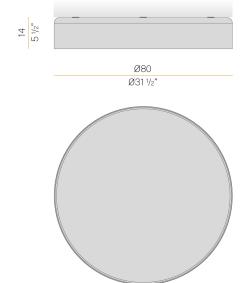

|
| LUMEN OUTPUT             | 6743lm                   |
| EFFICIENCY               | 76.1%                    |
| GLARE RATING             | UGR < 19                 |
| WEIGHT                   | 10,07 Kg                 |
| PROTECTION DEGREE        | IP20                     |
| COLOUR TOLLERANCES       | SDCM <3                  |
| PACKING DIMENSIONS       | 18,0 x 90,0 x 90,0 cm    |
|                          |                          |



Ceiling or wall lighting fixture for interiors, with direct light emission.  $Turned\ aluminium\ structure\ in\ mat\ black\ and\ gold\ or\ white\ and\ gold\ polyacrylic\ paint.$ Pickled sheet metal wiring support plate in polyacrylic paint.  $\ \, \text{Moulded polycarbonate micro-prismatic diffuser}.$ 







### Technical drawing



### **Application**



#### Polar diagram



cd/klm C0 - C180 - - - C90 - C270