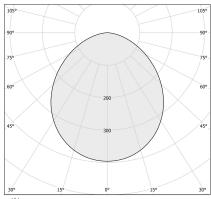

43lm                   |
| EFFICIENCY               | 76.1%                    |
| GLARE RATING             | UGR < 19                 |
| WEIGHT                   | 10,07 Kg                 |
| PROTECTION DEGREE        | IP20                     |
| COLOUR TOLLERANCES       | SDCM <3                  |
| PACKING DIMENSIONS       | 18,0 x 90,0 x 90,0 cm    |
|                          |                          |



Ceiling or wall lighting fixture for interiors, with direct light emission.  $Turned\ aluminium\ structure\ in\ mat\ black\ and\ gold\ or\ white\ and\ gold\ polyacrylic\ paint.$ Pickled sheet metal wiring support plate in polyacrylic paint.  $\ \, \text{Moulded polycarbonate micro-prismatic diffuser}.$ 







### Technical drawing



### **Application**



#### Polar diagram



cd/klm C0 - C180 - - - C90 - C270