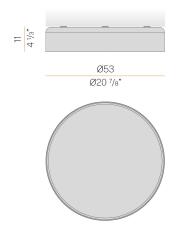

|
| LUMEN OUTPUT             | 1877lm                   |
| EFFICIENCY               | 60.5%                    |
| GLARE RATING             | UGR < 19                 |
| WEIGHT                   | 5,22 Kg                  |
| PROTECTION DEGREE        | IP20                     |
| COLOUR TOLLERANCES       | SDCM <3                  |
| PACKING DIMENSIONS       | 58,0 x 58,0 x 14,0 cm    |
|                          |                          |



Ceiling or wall lighting fixture for interiors, with direct light emission.  $Turned\ aluminium\ structure\ in\ mat\ black\ and\ gold\ or\ white\ and\ gold\ polyacrylic\ paint.$ Pickled sheet metal wiring support plate in polyacrylic paint.  $\ \, \text{Moulded polycarbonate micro-prismatic diffuser}.$ 







### Technical drawing



### **Application**



#### Polar diagram



cd/klm C0 - C180 - - - C90 - C270