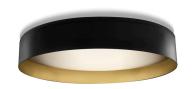

Ceiling or wall lighting fixture for interiors, with direct light emission.  $Turned\ aluminium\ structure\ in\ mat\ black\ and\ gold\ or\ white\ and\ gold\ polyacrylic\ paint.$ Pickled sheet metal wiring support plate in polyacrylic paint.  $\ \, \text{Moulded polycarbonate micro-prismatic diffuser}.$ 