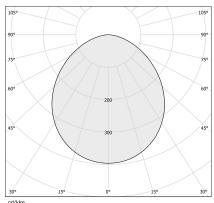

77lm                   |
| EFFICIENCY               | 60.5%                    |
| GLARE RATING             | UGR < 19                 |
| WEIGHT                   | 5,22 Kg                  |
| PROTECTION DEGREE        | IP20                     |
| COLOUR TOLLERANCES       | SDCM <3                  |
| PACKING DIMENSIONS       | 58,0 x 58,0 x 14,0 cm    |
|                          |                          |



Ceiling or wall lighting fixture for interiors, with direct light emission.  $Turned\ aluminium\ structure\ in\ mat\ black\ and\ gold\ or\ white\ and\ gold\ polyacrylic\ paint.$ Pickled sheet metal wiring support plate in polyacrylic paint.  $\ \, \text{Moulded polycarbonate micro-prismatic diffuser}.$ 







### Technical drawing



### **Application**



#### Polar diagram



cd/klm C0 - C180 - - - C90 - C270