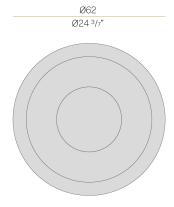

|
| NOMINAL LUMINOUS FLUX    | 4856lm               |
| LUMEN OUTPUT             | 2165lm               |
| EFFICIENCY               | 44.6%                |
| WEIGHT                   | 4,17 Kg              |
| PROTECTION DEGREE        | IP40                 |
| COLOUR TOLLERANCES       | SDCM <3              |
| PACKING DIMENSIONS       | 0,0 x 0,0 x 0,0 cm   |
|                          |                      |

Ceiling or wall lighting fixture for interiors, with direct light emission.

 $Turned\ steel\ structure\ in\ white,\ mat\ black,\ champagne,\ bronze,\ textured\ myrtle\ blue\ and$ textured natural terracotta polyacrylic paint.

Aluminium wiring support plate with polyacrylate paint finish.

Curved diffuser screen made of matt PMMA technopolymer.







## Technical drawing





## **Application**