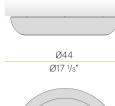

## **Technical drawing**

|  | textured |
|--|----------|
|--|----------|

textured natural terracotta

Ceiling or wall lighting fixture for interiors, with direct light emission. Turned steel structure in white, mat black, champagne, bronze, textured myrtle blue and textured natural terracotta polyacrylic paint. Aluminium wiring support plate with polyacrylate paint finish. Curved diffuser screen made of matt PMMA technopolymer.