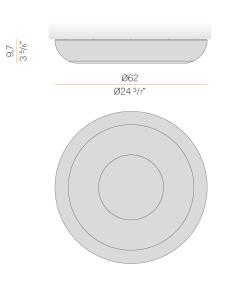

### Technical drawing

textured myrtle blue

Ceiling or wall lighting fixture for interiors, with direct light emission. Turned steel structure in white, mat black, champagne, bronze, textured myrtle blue and textured natural terracotta polyacrylic paint. Aluminium wiring support plate with polyacrylate paint finish. Curved diffuser screen made of matt PMMA technopolymer.