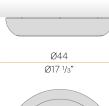

## Technical drawing

| 7,6 | 'n |
|-----|----|

textured myrtle blue

Ceiling or wall lighting fixture for interiors, with direct light emission. Turned steel structure in white, mat black, champagne, bronze, textured myrtle blue and textured natural terracotta polyacrylic paint. Aluminium wiring support plate with polyacrylate paint finish. Curved diffuser screen made of matt PMMA technopolymer.