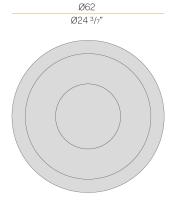

|
| NOMINAL LUMINOUS FLUX    | 4856lm               |
| LUMEN OUTPUT             | 2165lm               |
| EFFICIENCY               | 44.6%                |
| WEIGHT                   | 4,17 Kg              |
| PROTECTION DEGREE        | IP40                 |
| COLOUR TOLLERANCES       | SDCM <3              |
| PACKING DIMENSIONS       | 0,0 x 0,0 x 0,0 cm   |
|                          |                      |

Ceiling or wall lighting fixture for interiors, with direct light emission.

 $Turned\ steel\ structure\ in\ white,\ mat\ black,\ champagne,\ bronze,\ textured\ myrtle\ blue\ and$ textured natural terracotta polyacrylic paint.

Aluminium wiring support plate with polyacrylate paint finish.

Curved diffuser screen made of matt PMMA technopolymer.







## Technical drawing





## **Application**