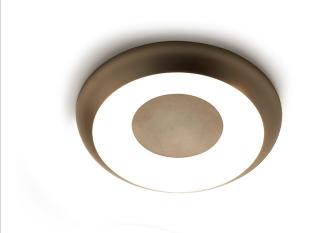

Ceiling or wall lighting fixture for interiors, with direct light emission.

 $Turned\ steel\ structure\ in\ white,\ mat\ black,\ champagne,\ bronze,\ textured\ myrtle\ blue\ and$ textured natural terracotta polyacrylic paint.

Aluminium wiring support plate with polyacrylate paint finish.

Curved diffuser screen made of matt PMMA technopolymer.