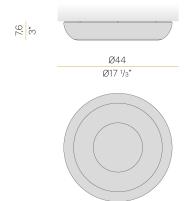

|
| NOMINAL LUMINOUS FLUX    | 3172lm               |
| LUMEN OUTPUT             | 1414lm               |
| EFFICIENCY               | 44.6%                |
| WEIGHT                   | 2,22 Kg              |
| PROTECTION DEGREE        | IP40                 |
| COLOUR TOLLERANCES       | SDCM <3              |
| PACKING DIMENSIONS       | 0,0 x 0,0 x 0,0 cm   |
|                          |                      |



Ceiling or wall lighting fixture for interiors, with direct light emission.

 $Turned\ steel\ structure\ in\ white,\ mat\ black,\ champagne,\ bronze,\ textured\ myrtle\ blue\ and$ textured natural terracotta polyacrylic paint.

Aluminium wiring support plate with polyacrylate paint finish.

Curved diffuser screen made of matt PMMA technopolymer.







### Technical drawing



## **Application**