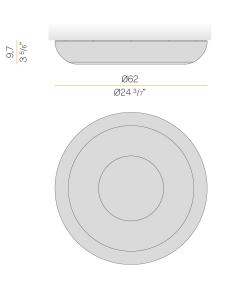

## Technical drawing

mat black

Ceiling or wall lighting fixture for interiors, with direct light emission. Turned steel structure in white, mat black, champagne, bronze, textured myrtle blue and textured natural terracotta polyacrylic paint. Aluminium wiring support plate with polyacrylate paint finish. Curved diffuser screen made of matt PMMA technopolymer.