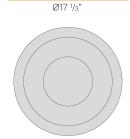

|
| NOMINAL LUMINOUS FLUX    | 3237lm               |
| LUMEN OUTPUT             | 1443lm               |
| EFFICIENCY               | 44.6%                |
| WEIGHT                   | 2,22 Kg              |
| PROTECTION DEGREE        | IP40                 |
| COLOUR TOLLERANCES       | SDCM <3              |
| PACKING DIMENSIONS       | 0,0 x 0,0 x 0,0 cm   |
|                          |                      |

Ceiling or wall lighting fixture for interiors, with direct light emission.

 $Turned\ steel\ structure\ in\ white,\ mat\ black,\ champagne,\ bronze,\ textured\ myrtle\ blue\ and$ textured natural terracotta polyacrylic paint.

Aluminium wiring support plate with polyacrylate paint finish.

Curved diffuser screen made of matt PMMA technopolymer.







## Technical drawing







## **Application**