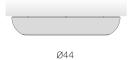

|
| NOMINAL LUMINOUS FLUX    | 3237lm               |
| LUMEN OUTPUT             | 1443lm               |
| EFFICIENCY               | 44.6%                |
| WEIGHT                   | 2,22 Kg              |
| PROTECTION DEGREE        | IP40                 |
| COLOUR TOLLERANCES       | SDCM <3              |
| PACKING DIMENSIONS       | 0,0 x 0,0 x 0,0 cm   |
|                          |                      |

Ceiling or wall lighting fixture for interiors, with direct light emission.

 $Turned\ steel\ structure\ in\ white,\ mat\ black,\ champagne,\ bronze,\ textured\ myrtle\ blue\ and$ textured natural terracotta polyacrylic paint.

Aluminium wiring support plate with polyacrylate paint finish.

Curved diffuser screen made of matt PMMA technopolymer.







## Technical drawing







## **Application**