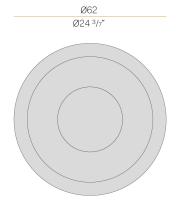

|
| NOMINAL LUMINOUS FLUX    | 4856lm               |
| LUMEN OUTPUT             | 2165lm               |
| EFFICIENCY               | 44.6%                |
| WEIGHT                   | 4,17 Kg              |
| PROTECTION DEGREE        | IP40                 |
| COLOUR TOLLERANCES       | SDCM <3              |
| PACKING DIMENSIONS       | 0,0 x 0,0 x 0,0 cm   |
|                          |                      |

Ceiling or wall lighting fixture for interiors, with direct light emission.

 $Turned\ steel\ structure\ in\ white,\ mat\ black,\ champagne,\ bronze,\ textured\ myrtle\ blue\ and$ textured natural terracotta polyacrylic paint.

Aluminium wiring support plate with polyacrylate paint finish.

Curved diffuser screen made of matt PMMA technopolymer.







### Technical drawing





## **Application**