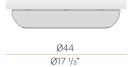

|
| NOMINAL LUMINOUS FLUX    | 3237lm               |
| LUMEN OUTPUT             | 1443lm               |
| EFFICIENCY               | 44.6%                |
| WEIGHT                   | 2,22 Kg              |
| PROTECTION DEGREE        | IP40                 |
| COLOUR TOLLERANCES       | SDCM <3              |
| PACKING DIMENSIONS       | 0,0 x 0,0 x 0,0 cm   |
|                          |                      |

Ceiling or wall lighting fixture for interiors, with direct light emission.

 $Turned\ steel\ structure\ in\ white,\ mat\ black,\ champagne,\ bronze,\ textured\ myrtle\ blue\ and$ textured natural terracotta polyacrylic paint.

Aluminium wiring support plate with polyacrylate paint finish.

Curved diffuser screen made of matt PMMA technopolymer.







## Technical drawing







## **Application**