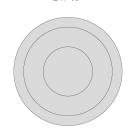

|
| NOMINAL LUMINOUS FLUX    | 3237lm               |
| LUMEN OUTPUT             | 1443lm               |
| EFFICIENCY               | 44.6%                |
| WEIGHT                   | 2,22 Kg              |
| PROTECTION DEGREE        | IP40                 |
| COLOUR TOLLERANCES       | SDCM <3              |
| PACKING DIMENSIONS       | 0,0 x 0,0 x 0,0 cm   |
|                          |                      |

Ceiling or wall lighting fixture for interiors, with direct light emission.

 $Turned\ steel\ structure\ in\ white,\ mat\ black,\ champagne,\ bronze,\ textured\ myrtle\ blue\ and$ textured natural terracotta polyacrylic paint.

Aluminium wiring support plate with polyacrylate paint finish.

Curved diffuser screen made of matt PMMA technopolymer.







## Technical drawing







## **Application**