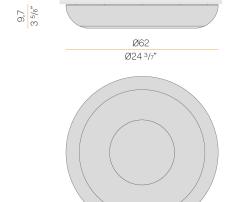

|
| NOMINAL LUMINOUS FLUX    | 4758lm               |
| LUMEN OUTPUT             | 2122lm               |
| EFFICIENCY               | 44.6%                |
| WEIGHT                   | 4,17 Kg              |
| PROTECTION DEGREE        | IP40                 |
| COLOUR TOLLERANCES       | SDCM <3              |
| PACKING DIMENSIONS       | 0,0 x 0,0 x 0,0 cm   |
|                          |                      |



Ceiling or wall lighting fixture for interiors, with direct light emission.

 $Turned\ steel\ structure\ in\ white,\ mat\ black,\ champagne,\ bronze,\ textured\ myrtle\ blue\ and$ textured natural terracotta polyacrylic paint.

Aluminium wiring support plate with polyacrylate paint finish.

Curved diffuser screen made of matt PMMA technopolymer.







### Technical drawing



## **Application**