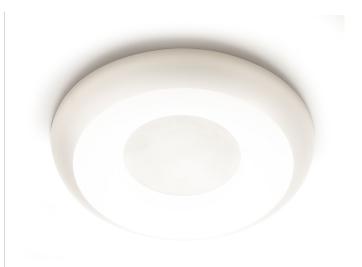

Ceiling or wall lighting fixture for interiors, with direct light emission.

 $Turned\ steel\ structure\ in\ white,\ mat\ black,\ champagne,\ bronze,\ textured\ myrtle\ blue\ and$ textured natural terracotta polyacrylic paint.

Aluminium wiring support plate with polyacrylate paint finish.

Curved diffuser screen made of matt PMMA technopolymer.