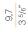

d  |
| NOMINAL LUMINOUS FLUX    | 4856lm               |
| LUMEN OUTPUT             | 2165lm               |
| EFFICIENCY               | 44.6%                |
| WEIGHT                   | 4,17 Kg              |
| PROTECTION DEGREE        | IP40                 |
| COLOUR TOLLERANCES       | SDCM <3              |
| PACKING DIMENSIONS       | 0,0 x 0,0 x 0,0 cm   |
|                          |                      |

Ceiling or wall lighting fixture for interiors, with direct light emission.

 $Turned\ steel\ structure\ in\ white,\ mat\ black,\ champagne,\ bronze,\ textured\ myrtle\ blue\ and$ textured natural terracotta polyacrylic paint.

Aluminium wiring support plate with polyacrylate paint finish.

Curved diffuser screen made of matt PMMA technopolymer.







### Technical drawing





## **Application**