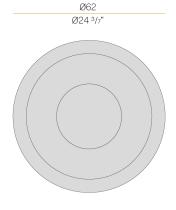

|
| NOMINAL LUMINOUS FLUX    | 4856lm               |
| LUMEN OUTPUT             | 2165lm               |
| EFFICIENCY               | 44.6%                |
| WEIGHT                   | 4,17 Kg              |
| PROTECTION DEGREE        | IP40                 |
| COLOUR TOLLERANCES       | SDCM <3              |
| PACKING DIMENSIONS       | 0,0 x 0,0 x 0,0 cm   |
|                          |                      |

Ceiling or wall lighting fixture for interiors, with direct light emission.

 $Turned\ steel\ structure\ in\ white,\ mat\ black,\ champagne,\ bronze,\ textured\ myrtle\ blue\ and$ textured natural terracotta polyacrylic paint.

Aluminium wiring support plate with polyacrylate paint finish.

Curved diffuser screen made of matt PMMA technopolymer.







### Technical drawing





## **Application**