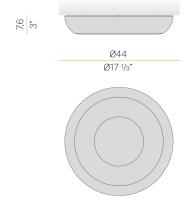

|
| NOMINAL LUMINOUS FLUX    | 3172lm               |
| LUMEN OUTPUT             | 1414lm               |
| EFFICIENCY               | 44.6%                |
| WEIGHT                   | 2,22 Kg              |
| PROTECTION DEGREE        | IP40                 |
| COLOUR TOLLERANCES       | SDCM <3              |
| PACKING DIMENSIONS       | 0,0 x 0,0 x 0,0 cm   |
|                          |                      |



Ceiling or wall lighting fixture for interiors, with direct light emission.

 $Turned\ steel\ structure\ in\ white,\ mat\ black,\ champagne,\ bronze,\ textured\ myrtle\ blue\ and$ textured natural terracotta polyacrylic paint.

Aluminium wiring support plate with polyacrylate paint finish.

Curved diffuser screen made of matt PMMA technopolymer.







### Technical drawing



## **Application**