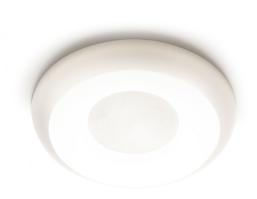

Ceiling or wall lighting fixture for interiors, with direct light emission.

 $Turned\ steel\ structure\ in\ white,\ mat\ black,\ champagne,\ bronze,\ textured\ myrtle\ blue\ and$ textured natural terracotta polyacrylic paint.

Aluminium wiring support plate with polyacrylate paint finish.

Curved diffuser screen made of matt PMMA technopolymer.