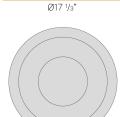

|
| NOMINAL LUMINOUS FLUX    | 3237lm               |
| LUMEN OUTPUT             | 1443lm               |
| EFFICIENCY               | 44.6%                |
| WEIGHT                   | 2,22 Kg              |
| PROTECTION DEGREE        | IP40                 |
| COLOUR TOLLERANCES       | SDCM <3              |
| PACKING DIMENSIONS       | 0,0 x 0,0 x 0,0 cm   |
|                          |                      |

Ceiling or wall lighting fixture for interiors, with direct light emission.

 $Turned\ steel\ structure\ in\ white,\ mat\ black,\ champagne,\ bronze,\ textured\ myrtle\ blue\ and$ textured natural terracotta polyacrylic paint.

Aluminium wiring support plate with polyacrylate paint finish.

Curved diffuser screen made of matt PMMA technopolymer.







### Technical drawing





Ø44

# **Application**