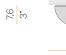

d  |
| NOMINAL LUMINOUS FLUX    | 3237lm               |
| LUMEN OUTPUT             | 1443lm               |
| EFFICIENCY               | 44.6%                |
| WEIGHT                   | 2,22 Kg              |
| PROTECTION DEGREE        | IP40                 |
| COLOUR TOLLERANCES       | SDCM <3              |
| PACKING DIMENSIONS       | 0,0 x 0,0 x 0,0 cm   |
|                          |                      |

Ceiling or wall lighting fixture for interiors, with direct light emission.

 $Turned\ steel\ structure\ in\ white,\ mat\ black,\ champagne,\ bronze,\ textured\ myrtle\ blue\ and$ textured natural terracotta polyacrylic paint.

Aluminium wiring support plate with polyacrylate paint finish.

Curved diffuser screen made of matt PMMA technopolymer.







### Technical drawing





Ø44

# **Application**