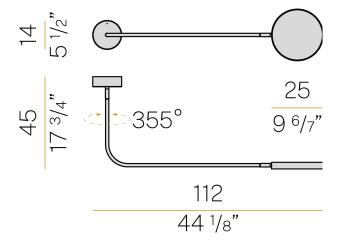

#### Technical drawing

Ceiling installation lighting fixture for interiors, with direct or indirect light emission. Power supply canopy with pickled sheet metal fixing bracket, deep-drawn sheet metal  $% \left( 1\right) =\left( 1\right) \left( 1\right) +\left( 1\right) \left( 1\right) \left( 1\right) +\left( 1\right) \left( 1\right) \left($ closing frame in polyacrylic paint.

Rotating arm up to  $355^\circ$  made of calendered steel tube with polyacrylic coating. Die-cast aluminum emitting head with polyacrylic paint in champagne, mat black, bronze and soft textured white finishes.

 ${\tt UV}\ technology\ screen-printed\ diffuser,\ made\ of\ opal\ polycarbonate,\ installed\ with$ magnetic coupling.