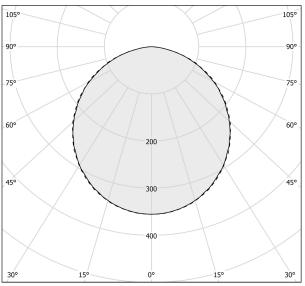

|                          |                          |



Ceiling installation lighting fixture for interiors, with direct or indirect light emission. Power supply canopy with pickled sheet metal fixing bracket, deep-drawn sheet metal  $% \left( 1\right) =\left( 1\right) \left( 1\right) +\left( 1\right) \left( 1\right) \left( 1\right) +\left( 1\right) \left( 1\right) \left($ closing frame in polyacrylic paint.

Rotating arm up to  $355^\circ$  made of calendered steel tube with polyacrylic coating. Die-cast aluminum emitting head with polyacrylic paint in champagne, mat black, bronze and soft textured white finishes.

 ${\tt UV}\ technology\ screen-printed\ diffuser,\ made\ of\ opal\ polycarbonate,\ installed\ with$ magnetic coupling.







#### Technical drawing



#### Polar diagram



<u>cd/klm</u> C0 - C180 - - - C90 - C270

# **PANZERI**

## Dip

#### Accessories / diffusion

YKG08417.01

Anti-glare grid kit for Dip (indoor)