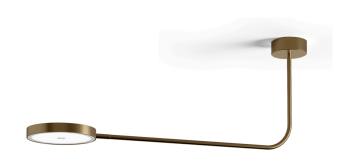

Ceiling installation lighting fixture for interiors, with direct or indirect light emission. Power supply canopy with pickled sheet metal fixing bracket, deep-drawn sheet metal  $% \left( 1\right) =\left( 1\right) \left( 1\right) +\left( 1\right) \left( 1\right) \left( 1\right) +\left( 1\right) \left( 1\right) \left($ closing frame in polyacrylic paint.

Rotating arm up to  $355^\circ$  made of calendered steel tube with polyacrylic coating. Die-cast aluminum emitting head with polyacrylic paint in champagne, mat black, bronze and soft textured white finishes.

 ${\tt UV}\ technology\ screen-printed\ diffuser,\ made\ of\ opal\ polycarbonate,\ installed\ with$ magnetic coupling.