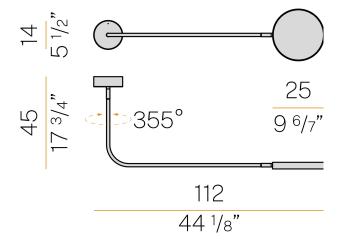

Rotating arm up to  $355^\circ$  made of calendered steel tube with polyacrylic coating. Die-cast aluminum emitting head with polyacrylic paint in champagne, mat black, bronze and soft textured white finishes.

#### Technical drawing