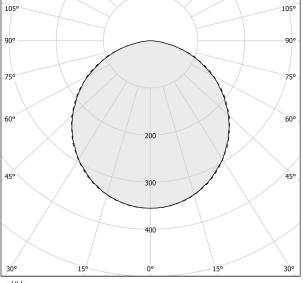

|                          |                          |



Ceiling installation lighting fixture for interiors, with direct or indirect light emission. Power supply canopy with pickled sheet metal fixing bracket, deep-drawn sheet metal  $% \left( 1\right) =\left( 1\right) \left( 1\right) +\left( 1\right) \left( 1\right) \left( 1\right) +\left( 1\right) \left( 1\right) \left($ closing frame in polyacrylic paint.

Rotating arm up to  $355^\circ$  made of calendered steel tube with polyacrylic coating. Die-cast aluminum emitting head with polyacrylic paint in champagne, mat black, bronze and soft textured white finishes.

 ${\tt UV}\ technology\ screen-printed\ diffuser,\ made\ of\ opal\ polycarbonate,\ installed\ with$ magnetic coupling.







#### Technical drawing



#### Polar diagram



<u>cd/klm</u> C0 - C180 - - - C90 - C270

# **PANZERI**

## Dip

#### Accessories / diffusion

YKG08406.01

Anti-glare grid kit for Dip (indoor)