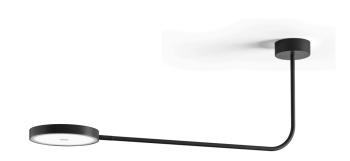

Ceiling installation lighting fixture for interiors, with direct or indirect light emission. Power supply canopy with pickled sheet metal fixing bracket, deep-drawn sheet metal  $% \left( 1\right) =\left( 1\right) \left( 1\right) +\left( 1\right) \left( 1\right) \left( 1\right) +\left( 1\right) \left( 1\right) \left($ closing frame in polyacrylic paint.

Rotating arm up to  $355^\circ$  made of calendered steel tube with polyacrylic coating. Die-cast aluminum emitting head with polyacrylic paint in champagne, mat black, bronze and soft textured white finishes.

 ${\tt UV}\ technology\ screen-printed\ diffuser,\ made\ of\ opal\ polycarbonate,\ installed\ with$ magnetic coupling.