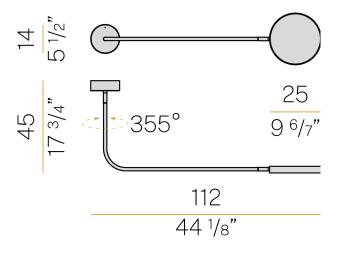

#### Technical drawing

Ceiling installation lighting fixture for interiors, with direct or indirect light emission. Power supply canopy with pickled sheet metal fixing bracket, deep-drawn sheet metal closing frame in polyacrylic paint.

Rotating arm up to 355° made of calendered steel tube with polyacrylic coating. Die-cast aluminum emitting head with polyacrylic paint in champagne, mat black, bronze and soft textured white finishes.

 ${\sf UV}$  technology screen-printed diffuser, made of opal polycarbonate, installed with magnetic coupling.