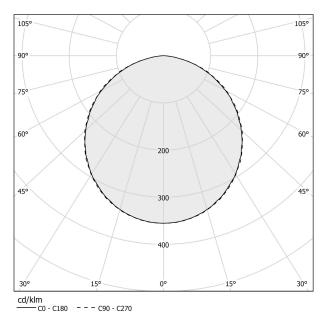

GHT                   | 2,99 Kg                  |
| PROTECTION DEGREE        | IP40                     |
| COLOUR TOLLERANCES       | SDCM 3                   |
| PACKING DIMENSIONS       | 49,0 x 119,0 x 19,0 cm   |



#### Technical drawing







Ceiling installation lighting fixture for interiors, with direct or indirect light emission. Power supply canopy with pickled sheet metal fixing bracket, deep-drawn sheet metal closing frame in polyacrylic paint.

Rotating arm up to 355° made of calendered steel tube with polyacrylic coating. Die-cast aluminum emitting head with polyacrylic paint in champagne, mat black, bronze and soft textured white finishes.

 ${\sf UV}$  technology screen-printed diffuser, made of opal polycarbonate, installed with magnetic coupling.

#### Polar diagram



## PANZERI

### Dip

#### Accessories / diffusion

YKG08405.01

Anti-glare grid kit for Dip (indoor)