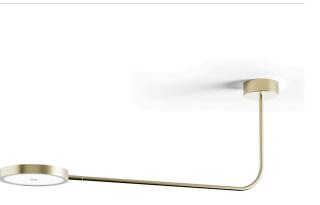

#### Technical drawing

Ceiling installation lighting fixture for interiors, with direct or indirect light emission. Power supply canopy with pickled sheet metal fixing bracket, deep-drawn sheet metal closing frame in polyacrylic paint.

Rotating arm up to 355° made of calendered steel tube with polyacrylic coating. Die-cast aluminum emitting head with polyacrylic paint in champagne, mat black, bronze and soft textured white finishes.

 ${\sf UV}$  technology screen-printed diffuser, made of opal polycarbonate, installed with magnetic coupling.