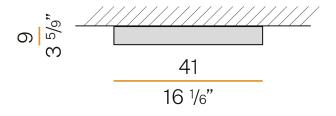

integrated included   |
| NOMINAL LUMINOUS FLUX      | 3321lm                |
| LUMEN OUTPUT               | 2199lm                |
| EFFICIENCY                 | 66.2%                 |
| DURATION IN EMERGENCY MODE | 1h                    |
| WEIGHT                     | 3,85 Kg               |
| PROTECTION DEGREE          | IP40                  |
| COLOUR TOLLERANCES         | SDCM 3                |
| GLOW WIRE TEST PERFORMANCE | 850°                  |
| PACKING DIMENSIONS         | 46,0 x 16,0 x 46,0 cm |



Ceiling lighting fixture for interiors, with direct light emission. Pickled sheet metal structure in white polyacrylic paint. Pickled sheet metal closing frame in polyacrylic paint. Modelled polycarbonate diffuser with opaline finish.

# CE ERE 🗵

#### **Technical drawing**





### Application

white



### Polar diagram