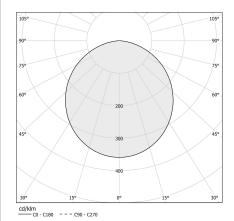

| 3321lm                |
| LUMEN OUTPUT               | 2199lm                |
| EFFICIENCY                 | 66.2%                 |
| DURATION IN EMERGENCY MODE | 1h                    |
| WEIGHT                     | 3,85 Kg               |
| PROTECTION DEGREE          | IP40                  |
| COLOUR TOLLERANCES         | SDCM 3                |
| GLOW WIRE TEST PERFORMANCE | 850°                  |
| PACKING DIMENSIONS         | 46,0 x 16,0 x 46,0 cm |



Ceiling lighting fixture for interiors, with direct light emission. Pickled sheet metal structure in white polyacrylic paint. Pickled sheet metal closing frame in polyacrylic paint. Modelled polycarbonate diffuser with opaline finish.

# CE ERE 🗵

#### **Technical drawing**





### Application

white



### Polar diagram