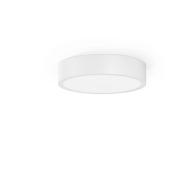

Ceiling lighting fixture for interiors, with direct light emission. Pickled sheet metal structure in white polyacrylic paint. Pickled sheet metal closing frame in polyacrylic paint. Modelled polycarbonate diffuser with opaline finish.