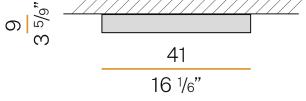

NOMINAL LUMINOUS FLUX      | 3321lm                   |
| LUMEN OUTPUT               | 2199lm                   |
| EFFICIENCY                 | 66.2%                    |
| WEIGHT                     | 3,85 Kg                  |
| PROTECTION DEGREE          | IP40                     |
| COLOUR TOLLERANCES         | SDCM 3                   |
| GLOW WIRE TEST PERFORMANCE | 850°                     |
| PACKING DIMENSIONS         | 46,0 x 16,0 x 46,0 cm    |
|                            |                          |



Ceiling lighting fixture for interiors, with direct light emission. Pickled sheet metal structure in white polyacrylic paint. Pickled sheet metal closing frame in polyacrylic paint. Modelled polycarbonate diffuser with opaline finish.

# CE ERE 🗵

### **Technical drawing**





### Application



### Polar diagram



cd/klm \_\_\_\_\_C0 - C180 - - - C90 - C270