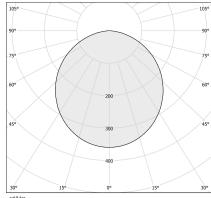

|
| LUMEN OUTPUT               | 2199lm                   |
| EFFICIENCY                 | 66.2%                    |
| WEIGHT                     | 3,85 Kg                  |
| PROTECTION DEGREE          | IP40                     |
| COLOUR TOLLERANCES         | SDCM 3                   |
| GLOW WIRE TEST PERFORMANCE | 850°                     |
| PACKING DIMENSIONS         | 46,0 x 16,0 x 46,0 cm    |
|                            |                          |



Ceiling lighting fixture for interiors, with direct light emission. Pickled sheet metal structure in white polyacrylic paint. Pickled sheet metal closing frame in polyacrylic paint. Modelled polycarbonate diffuser with opaline finish.

# CE ERE 🗵

### **Technical drawing**





### Application



### Polar diagram



cd/klm \_\_\_\_\_C0 - C180 - - - C90 - C270