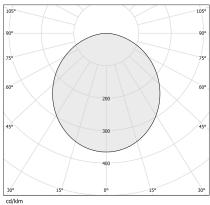

,90 Kg                  |
| PROTECTION DEGREE          | IP40                     |
| COLOUR TOLLERANCES         | SDCM 3                   |
| GLOW WIRE TEST PERFORMANCE | 850°                     |
| PACKING DIMENSIONS         | 58,0 x 14,0 x 58,0 cm    |
|                            |                          |



Ceiling or wall lighting fixture for interiors, with direct light emission.

Pickled sheet metal ceiling/wall bracket in polyacrylic paint.

Pickled sheet metal structure in polyacrylic paint.

Aluminium dissipation plates.

Pickled sheet metal covers in white, black or bronze polyacrylic paint, or with gold leaf

 $\label{thm:modelled} \mbox{Modelled polycarbonate diffuser with opaline finish.}$ 







## Technical drawing









### **Application**



#### Polar diagram