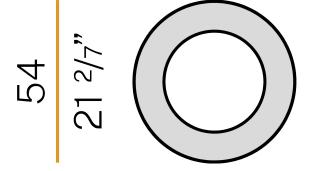

|
| WEIGHT                     | 4,90 Kg                  |
| PROTECTION DEGREE          | IP40                     |
| COLOUR TOLLERANCES         | SDCM 3                   |
| GLOW WIRE TEST PERFORMANCE | 850°                     |
| PACKING DIMENSIONS         | 58,0 x 14,0 x 58,0 cm    |
|                            |                          |



Ceiling or wall lighting fixture for interiors, with direct light emission.

Pickled sheet metal ceiling/wall bracket in polyacrylic paint.

Pickled sheet metal structure in polyacrylic paint.

Aluminium dissipation plates.

Pickled sheet metal covers in white, black or bronze polyacrylic paint, or with gold leaf

 $\label{thm:modelled} \mbox{Modelled polycarbonate diffuser with opaline finish.}$ 







## Technical drawing









### **Application**



#### Polar diagram