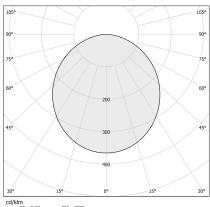

| 11,63 Kg                 |
| PROTECTION DEGREE          | IP40                     |
| COLOUR TOLLERANCES         | SDCM 3                   |
| GLOW WIRE TEST PERFORMANCE | 850°                     |
| PACKING DIMENSIONS         | 135,0 x 18,0 x 135,0 cm  |
|                            |                          |



Ceiling or wall lighting fixture for interiors, with direct light emission.

Pickled sheet metal ceiling/wall bracket in polyacrylic paint.

Pickled sheet metal structure in polyacrylic paint.

Aluminium dissipation plates.

Pickled sheet metal covers in white, black or bronze polyacrylic paint, or with gold leaf

 $\label{thm:modelled} \mbox{Modelled polycarbonate diffuser with opaline finish.}$ 







### Technical drawing



### **Application**



### Polar diagram



cd/klm C0 - C180 - - - C90 - C270