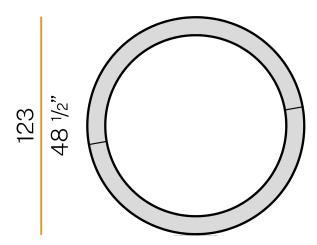

|
| WEIGHT                     | 11,63 Kg                 |
| PROTECTION DEGREE          | IP40                     |
| COLOUR TOLLERANCES         | SDCM 3                   |
| GLOW WIRE TEST PERFORMANCE | 850°                     |
| PACKING DIMENSIONS         | 135,0 x 18,0 x 135,0 cm  |
|                            |                          |



Ceiling or wall lighting fixture for interiors, with direct light emission.

Pickled sheet metal ceiling/wall bracket in polyacrylic paint.

Pickled sheet metal structure in polyacrylic paint.

Aluminium dissipation plates.

Pickled sheet metal covers in white, black or bronze polyacrylic paint, or with gold leaf

 $\label{thm:modelled} \mbox{Modelled polycarbonate diffuser with opaline finish.}$ 







### Technical drawing



### **Application**



### Polar diagram



cd/klm C0 - C180 - - - C90 - C270