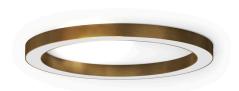

Ceiling or wall lighting fixture for interiors, with direct light emission.

Pickled sheet metal ceiling/wall bracket in polyacrylic paint.

Pickled sheet metal structure in polyacrylic paint.

Aluminium dissipation plates.

Pickled sheet metal covers in white, black or bronze polyacrylic paint, or with gold leaf

 $\label{thm:modelled} \mbox{Modelled polycarbonate diffuser with opaline finish.}$ 

### **Application**