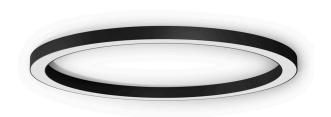

Ceiling or wall lighting fixture for interiors, with direct light emission.

Pickled sheet metal ceiling/wall bracket in polyacrylic paint.

Pickled sheet metal structure in polyacrylic paint.

Aluminium dissipation plates.

Pickled sheet metal covers in white, black or bronze polyacrylic paint, or with gold leaf

 $\label{thm:modelled} \mbox{Modelled polycarbonate diffuser with opaline finish.}$ 