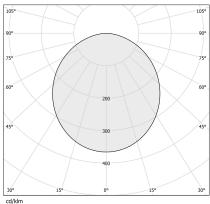

| 18,86 Kg                 |
| PROTECTION DEGREE          | IP40                     |
| COLOUR TOLLERANCES         | SDCM 3                   |
| GLOW WIRE TEST PERFORMANCE | 850°                     |
| PACKING DIMENSIONS         | 200,0 x 18,0 x 200,0 cm  |
|                            |                          |



Ceiling or wall lighting fixture for interiors, with direct light emission.

Pickled sheet metal ceiling/wall bracket in polyacrylic paint.

Pickled sheet metal structure in polyacrylic paint.

Aluminium dissipation plates.

Pickled sheet metal covers in white, black or bronze polyacrylic paint, or with gold leaf

 $\label{thm:modelled} \mbox{Modelled polycarbonate diffuser with opaline finish.}$ 







### Technical drawing





### **Application**



### Polar diagram



cd/klm C0 - C180 - - - C90 - C270