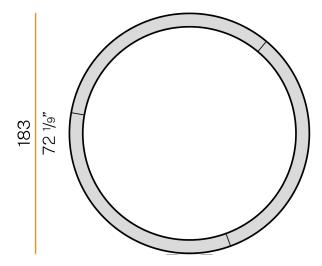

|
| WEIGHT                     | 18,86 Kg                 |
| PROTECTION DEGREE          | IP40                     |
| COLOUR TOLLERANCES         | SDCM 3                   |
| GLOW WIRE TEST PERFORMANCE | 850°                     |
| PACKING DIMENSIONS         | 200,0 x 18,0 x 200,0 cm  |
|                            |                          |



Ceiling or wall lighting fixture for interiors, with direct light emission.

Pickled sheet metal ceiling/wall bracket in polyacrylic paint.

Pickled sheet metal structure in polyacrylic paint.

Aluminium dissipation plates.

Pickled sheet metal covers in white, black or bronze polyacrylic paint, or with gold leaf

 $\label{thm:modelled} \mbox{Modelled polycarbonate diffuser with opaline finish.}$ 







### Technical drawing





### **Application**



### Polar diagram



cd/klm C0 - C180 - - - C90 - C270