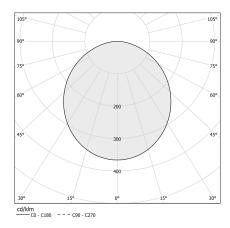

| EFFICIENCY                 | 49.9%                    |
| WEIGHT                     | 11,63 Kg                 |
| PROTECTION DEGREE          | IP40                     |
| COLOUR TOLLERANCES         | SDCM 3                   |
| GLOW WIRE TEST PERFORMANCE | 850°                     |
| PACKING DIMENSIONS         | 135,0 x 18,0 x 135,0 cm  |



### Technical drawing





Ceiling or wall lighting fixture for interiors, with direct light emission. Pickled sheet metal ceiling/wall bracket in polyacrylic paint. Pickled sheet metal structure in polyacrylic paint. Aluminium dissipation plates. Pickled sheet metal covers in white, black or bronze polyacrylic paint, or with gold leaf coating.

Modelled polycarbonate diffuser with opaline finish.

### Application

black



#### Polar diagram