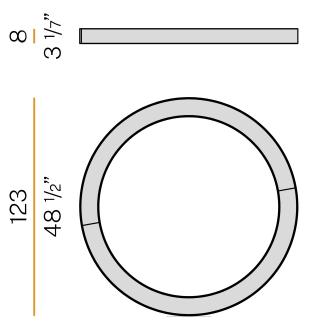

### Technical drawing

Ceiling or wall lighting fixture for interiors, with direct light emission. Pickled sheet metal ceiling/wall bracket in polyacrylic paint. Pickled sheet metal structure in polyacrylic paint. Aluminium dissipation plates. Pickled sheet metal covers in white, black or bronze polyacrylic paint, or with gold leaf coating.

Modelled polycarbonate diffuser with opaline finish.