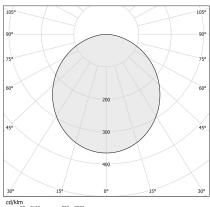

| 18,86 Kg                 |
| PROTECTION DEGREE          | IP40                     |
| COLOUR TOLLERANCES         | SDCM 3                   |
| GLOW WIRE TEST PERFORMANCE | 850°                     |
| PACKING DIMENSIONS         | 200,0 x 18,0 x 200,0 cm  |
|                            |                          |



Ceiling or wall lighting fixture for interiors, with direct light emission.

Pickled sheet metal ceiling/wall bracket in polyacrylic paint.

Pickled sheet metal structure in polyacrylic paint.

Aluminium dissipation plates.

Pickled sheet metal covers in white, black or bronze polyacrylic paint, or with gold leaf

 $\label{thm:modelled} \mbox{Modelled polycarbonate diffuser with opaline finish.}$ 







# Technical drawing





### **Application**



#### Polar diagram



cd/klm C0 - C180 - - - C90 - C270