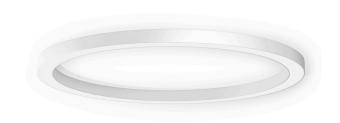

# Silver Ring

220-240V AC dimmable (DALI/Push DIM)

P08201.180.0402

Ceiling or wall lighting fixture for interiors, with direct light emission.

Pickled sheet metal ceiling/wall bracket in polyacrylic paint.

Pickled sheet metal structure in polyacrylic paint.

Aluminium dissipation plates.

Pickled sheet metal covers in white, black or bronze polyacrylic paint, or with gold leaf

 $\label{thm:modelled} \mbox{Modelled polycarbonate diffuser with opaline finish.}$ 