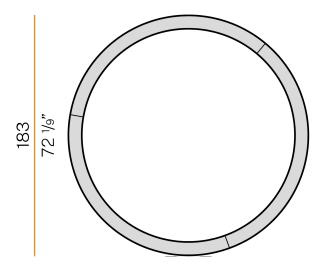

|
| WEIGHT                     | 18,86 Kg                 |
| PROTECTION DEGREE          | IP40                     |
| COLOUR TOLLERANCES         | SDCM 3                   |
| GLOW WIRE TEST PERFORMANCE | 850°                     |
| PACKING DIMENSIONS         | 200,0 x 18,0 x 200,0 cm  |
|                            |                          |



Ceiling or wall lighting fixture for interiors, with direct light emission.

Pickled sheet metal ceiling/wall bracket in polyacrylic paint.

Pickled sheet metal structure in polyacrylic paint.

Aluminium dissipation plates.

Pickled sheet metal covers in white, black or bronze polyacrylic paint, or with gold leaf

 $\label{thm:modelled} \mbox{Modelled polycarbonate diffuser with opaline finish.}$ 







# Technical drawing





### **Application**



#### Polar diagram



cd/klm C0 - C180 - - - C90 - C270