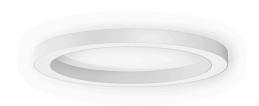

Ceiling or wall lighting fixture for interiors, with direct light emission.

Pickled sheet metal ceiling/wall bracket in polyacrylic paint.

Pickled sheet metal structure in polyacrylic paint.

Aluminium dissipation plates.

Pickled sheet metal covers in white, black or bronze polyacrylic paint, or with gold leaf

 $\label{thm:modelled} \mbox{Modelled polycarbonate diffuser with opaline finish.}$ 