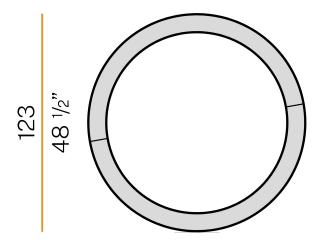

|
| WEIGHT                     | 11,63 Kg                 |
| PROTECTION DEGREE          | IP40                     |
| COLOUR TOLLERANCES         | SDCM 3                   |
| GLOW WIRE TEST PERFORMANCE | 850°                     |
| PACKING DIMENSIONS         | 135,0 x 18,0 x 135,0 cm  |
|                            |                          |



Ceiling or wall lighting fixture for interiors, with direct light emission.

Pickled sheet metal ceiling/wall bracket in polyacrylic paint.

Pickled sheet metal structure in polyacrylic paint.

Aluminium dissipation plates.

Pickled sheet metal covers in white, black or bronze polyacrylic paint, or with gold leaf

 $\label{thm:modelled} \mbox{Modelled polycarbonate diffuser with opaline finish.}$ 







## Technical drawing



### **Application**



#### Polar diagram