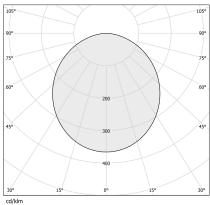

| 11,63 Kg                 |
| PROTECTION DEGREE          | IP40                     |
| COLOUR TOLLERANCES         | SDCM 3                   |
| GLOW WIRE TEST PERFORMANCE | 850°                     |
| PACKING DIMENSIONS         | 135,0 x 18,0 x 135,0 cm  |
|                            |                          |



Ceiling or wall lighting fixture for interiors, with direct light emission.

Pickled sheet metal ceiling/wall bracket in polyacrylic paint.

Pickled sheet metal structure in polyacrylic paint.

Aluminium dissipation plates.

Pickled sheet metal covers in white, black or bronze polyacrylic paint, or with gold leaf

 $\label{thm:modelled} \mbox{Modelled polycarbonate diffuser with opaline finish.}$ 







## Technical drawing



### **Application**



#### Polar diagram