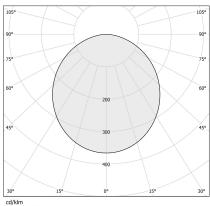

7,63 Kg                  |
| PROTECTION DEGREE          | IP40                     |
| COLOUR TOLLERANCES         | SDCM 3                   |
| GLOW WIRE TEST PERFORMANCE | 850°                     |
| PACKING DIMENSIONS         | 90,0 x 18,0 x 90,0 cm    |
|                            |                          |



Ceiling or wall lighting fixture for interiors, with direct light emission.

Pickled sheet metal ceiling/wall bracket in polyacrylic paint.

Pickled sheet metal structure in polyacrylic paint.

Aluminium dissipation plates.

Pickled sheet metal covers in white, black or bronze polyacrylic paint, or with gold leaf

 $\label{thm:modelled} \mbox{Modelled polycarbonate diffuser with opaline finish.}$ 







### Technical drawing









# **Application**



#### Polar diagram