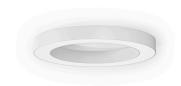

Ceiling or wall lighting fixture for interiors, with direct light emission.

Pickled sheet metal ceiling/wall bracket in polyacrylic paint.

Pickled sheet metal structure in polyacrylic paint.

Aluminium dissipation plates.

Pickled sheet metal covers in white, black or bronze polyacrylic paint, or with gold leaf

 $\label{thm:modelled} \mbox{Modelled polycarbonate diffuser with opaline finish.}$ 