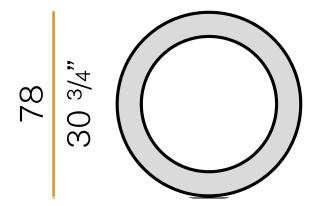

|
| WEIGHT                     | 7,63 Kg                  |
| PROTECTION DEGREE          | IP40                     |
| COLOUR TOLLERANCES         | SDCM 3                   |
| GLOW WIRE TEST PERFORMANCE | 850°                     |
| PACKING DIMENSIONS         | 90,0 x 18,0 x 90,0 cm    |
|                            |                          |



Ceiling or wall lighting fixture for interiors, with direct light emission.

Pickled sheet metal ceiling/wall bracket in polyacrylic paint.

Pickled sheet metal structure in polyacrylic paint.

Aluminium dissipation plates.

Pickled sheet metal covers in white, black or bronze polyacrylic paint, or with gold leaf

 $\label{thm:modelled} \mbox{Modelled polycarbonate diffuser with opaline finish.}$ 







### Technical drawing









# **Application**



#### Polar diagram