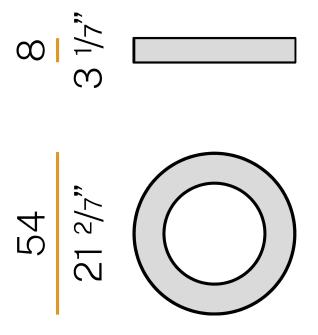

|
| LIGHT DISTRIBUTION         | diffused                 |
| POWER SUPPLY               | 220-240V AC              |
| FREQUENCY                  | 50/60Hz                  |
| ELECTRICAL CONFIGURATION   | dimmable (DALI/Push DIM) |
| DRIVER                     | integrated included      |
| NOMINAL LUMINOUS FLUX      | 3100lm                   |
| LUMEN OUTPUT               | 1809lm                   |
| EFFICIENCY                 | 58.4%                    |
| WEIGHT                     | 4,90 Kg                  |
| PROTECTION DEGREE          | IP40                     |
| COLOUR TOLLERANCES         | SDCM 3                   |
| GLOW WIRE TEST PERFORMANCE | 850°                     |
| PACKING DIMENSIONS         | 58,0 x 14,0 x 58,0 cm    |



#### **Technical drawing**





### Application



#### Polar diagram