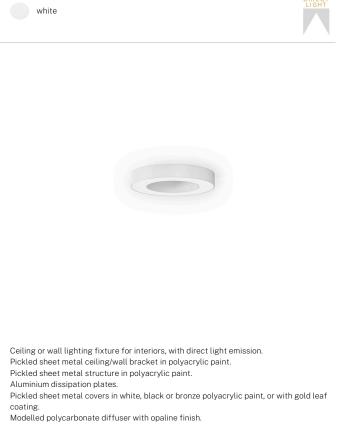

|
| LIGHT DISTRIBUTION         | diffused                 |
| POWER SUPPLY               | 220-240V AC              |
| FREQUENCY                  | 50/60Hz                  |
| ELECTRICAL CONFIGURATION   | dimmable (DALI/Push DIM) |
| DRIVER                     | integrated included      |
| NOMINAL LUMINOUS FLUX      | 3100lm                   |
| LUMEN OUTPUT               | 1809lm                   |
| EFFICIENCY                 | 58.4%                    |
| WEIGHT                     | 4,90 Kg                  |
| PROTECTION DEGREE          | IP40                     |
| COLOUR TOLLERANCES         | SDCM 3                   |
| GLOW WIRE TEST PERFORMANCE | 850°                     |
| PACKING DIMENSIONS         | 58,0 x 14,0 x 58,0 cm    |



#### **Technical drawing**





### Application



#### Polar diagram