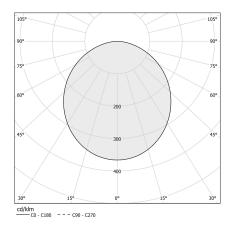

| diffused                 |
| POWER SUPPLY               | 220-240V AC              |
| FREQUENCY                  | 50/60Hz                  |
| ELECTRICAL CONFIGURATION   | dimmable (DALI/Push DIM) |
| DRIVER                     | integrated included      |
| NOMINAL LUMINOUS FLUX      | 3100lm                   |
| LUMEN OUTPUT               | 1809lm                   |
| EFFICIENCY                 | 58.4%                    |
| WEIGHT                     | 4,90 Kg                  |
| PROTECTION DEGREE          | IP40                     |
| COLOUR TOLLERANCES         | SDCM 3                   |
| GLOW WIRE TEST PERFORMANCE | 850°                     |
| PACKING DIMENSIONS         | 58,0 x 14,0 x 58,0 cm    |



#### **Technical drawing**





### Application



#### Polar diagram