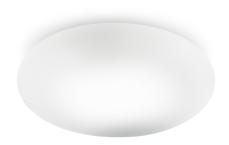

## Disco

Ceiling or wall lighting fixture for interiors, with direct and indirect light emission.  $\label{thm:continuous} Wall\ plate\ with\ lever-closing\ mechanism\ in\ pressed\ pickled\ sheet\ metal\ in\ white\ powder$ paint.

Aluminium dissipation plate. Diffuser in mat white blown glass.