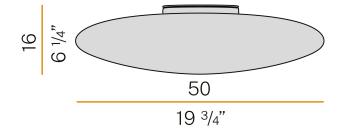

|
| DRIVER                   | integrated included   |
| NOMINAL LUMINOUS FLUX    | 1740lm                |
| LUMEN OUTPUT             | 1252lm                |
| EFFICIENCY               | 72%                   |
| WEIGHT                   | 3,25 Kg               |
| PROTECTION DEGREE        | IP20                  |
| COLOUR TOLLERANCES       | SDCM 3                |
| PACKING DIMENSIONS       | 50,0 x 50,0 x 17,0 cm |
|                          |                       |



Ceiling or wall lighting fixture for interiors, with direct and indirect light emission.  $\label{thm:continuous} Wall\ plate\ with\ lever-closing\ mechanism\ in\ pressed\ pickled\ sheet\ metal\ in\ white\ powder$ paint.

Aluminium dissipation plate. Diffuser in mat white blown glass.







### Technical drawing



### **Application**