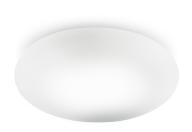

Ceiling or wall lighting fixture for interiors, with direct and indirect light emission.  $\label{thm:continuous} Wall\ plate\ with\ lever-closing\ mechanism\ in\ pressed\ pickled\ sheet\ metal\ in\ white\ powder$ paint.

Aluminium dissipation plate. Diffuser in mat white blown glass.