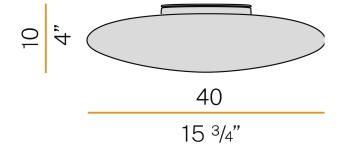

|
| DRIVER                   | integrated included   |
| NOMINAL LUMINOUS FLUX    | 1740lm                |
| LUMEN OUTPUT             | 1252lm                |
| EFFICIENCY               | 72%                   |
| WEIGHT                   | 2,14 Kg               |
| PROTECTION DEGREE        | IP20                  |
| COLOUR TOLLERANCES       | SDCM 3                |
| PACKING DIMENSIONS       | 46,0 x 46,0 x 16,0 cm |
|                          |                       |



Ceiling or wall lighting fixture for interiors, with direct and indirect light emission.  $\label{thm:continuous} Wall\ plate\ with\ lever-closing\ mechanism\ in\ pressed\ pickled\ sheet\ metal\ in\ white\ powder$ paint.

Aluminium dissipation plate. Diffuser in mat white blown glass.







## Technical drawing



## **Application**