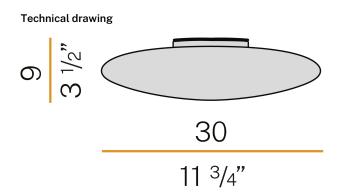

## Data sheet

| CODE                     | P06601.030.0401       |
|--------------------------|-----------------------|
| SYSTEM POWER CONSUMPTION | 13W                   |
| EFFICACY                 | 71.69lm/W             |
| LIGHT SOURCE             | LED                   |
| LIGHT SOURCE LIFETIME    | L80 (B20) 60.000h     |
| COLOUR TEMPERATURE       | 3000K Ra>90           |
| LIGHT DISTRIBUTION       | diffused              |
| POWER SUPPLY             | 220-240V AC           |
| FREQUENCY                | 50/60Hz               |
| ELECTRICAL CONFIGURATION | ON-OFF                |
| DRIVER                   | integrated included   |
| NOMINAL LUMINOUS FLUX    | 1160lm                |
| LUMEN OUTPUT             | 932lm                 |
| EFFICIENCY               | 80.3%                 |
| WEIGHT                   | 1,49 Kg               |
| PROTECTION DEGREE        | IP20                  |
| COLOUR TOLLERANCES       | SDCM 3                |
| PACKING DIMENSIONS       | 33,0 x 33,0 x 19,0 cm |
|                          |                       |