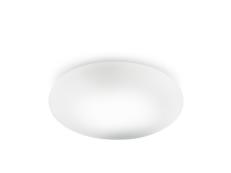

Ceiling or wall lighting fixture for interiors, with direct and indirect light emission. Wall plate with lever-closing mechanism in pressed pickled sheet metal in white powder paint.

Aluminium dissipation plate. Diffuser in mat white blown glass.

## Application

white